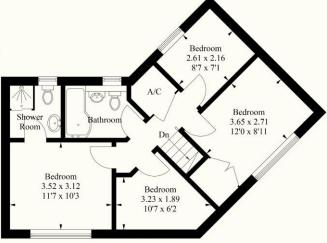

### Ashengate Way, Five Ash Down, TN22 3EX

Situated on the outskirts of Uckfield within the popular village of Five Ash Down is this beautifully presented and generously proportioned four-bedroom end of terrace house. The arrangement of the accommodation on this particular home flows exceptionally well creating the perfect family home. The entrance hall is spacious and bright and is the ideal space to welcome guests in with a w/c to side. The great features of the ground floor are the double aspect lounge and kitchen/diner which are again wonderful bright and spacious rooms. The kitchen/diner is stunning and modern, and more than capable of taking a full-size dining table and chairs. A separate utility room is to the side helping to shut away the noise of the appliances. Upstairs are four bedrooms and a lovely family bathroom, and the main bedroom enjoys its own en-suite. Two sets of French doors on the ground floor open to the rear garden which is easy to enjoy being of low maintenance. To front the property benefits from a driveway leading to an attached single garage, ideal for parking another car or as a great storage space. The outlook from the kitchen and to front is idyllic with the developments area of green space being adjacent to this property which is bustling with wildlife. This is a much-loved home and will be appreciated by all who view.

#### **Uckfield, East Sussex, TN22**

Approximate Gross Internal Area = 103.3 sq m / 1112 sq ftGarage = 13.0 sq m / 140 sq ftTotal = 116.3 sq m / 1252 sq ft

Illustration for identification purposes only, measurements are approximate, not to scale. (ID1086086)