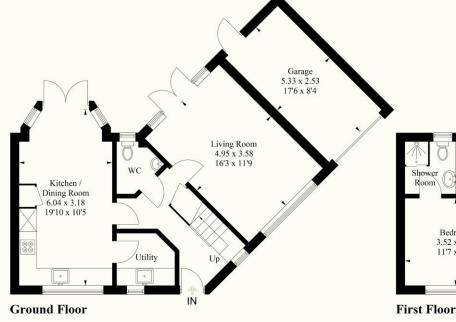

### Ashengate Way, Five Ash Down, TN22 3EX

Situated on the outskirts of Uckfield within the popular village of Five Ash Down is this beautifully presented and generously proportioned four-bedroom end of terrace house. The arrangement of the accommodation on this particular home flows exceptionally well creating the perfect family home. The entrance hall is spacious and bright and is the ideal space to welcome guests in with a w/c to side. The great features of the ground floor are the double aspect lounge and kitchen/diner which are again wonderful bright and spacious rooms. The kitchen/diner is stunning and modern, and more than capable of taking a full-size dining table and chairs. A separate utility room is to the side helping to shut away the noise of the appliances. Upstairs are four bedrooms and a lovely family bathroom, and the main bedroom enjoys its own en-suite. Two sets of French doors on the ground floor open to the rear garden which is easy to enjoy being of low maintenance. To front the property benefits from a driveway leading to an attached single garage, ideal for parking another car or as a great storage space. The outlook from the kitchen and to front is idyllic with the developments area of green space being adjacent to this property which is bustling with wildlife. This is a much-loved home and will be appreciated by all who view.

#### **Uckfield, East Sussex, TN22**

Approximate Gross Internal Area = 103.3 sq m / 1112 sq ftGarage = 13.0 sq m / 140 sq ftTotal = 116.3 sq m / 1252 sq ft

Illustration for identification purposes only, measurements are approximate, not to scale. (ID1086086)